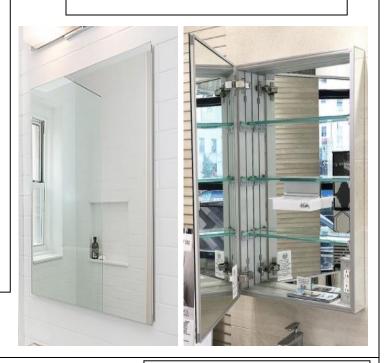

### **MEDICINE CABINET**

MODEL#: ART 2130-1D (2)

# **ARTEMIS COLLECTION**

### **FEATURES:**

- ONE 21X30" FULLY MIRRORED DOOR.
- THREE ADJUSTABLE 3/8" THICK HIGH POLISHED GLASS SHELVES. BEHIND DOOR.
- INFINITELY ADJUSTABLE SHELVING WITH LOCKDOWN MECHANISM (NO HOLES IN CABINET).
- 165-DEGREE PROPRIETARY SOFT CLOSE HEAVY DUTY HINGES.
- FIELD REVERSIBLE SWING DOOR.
- FULL GASKET BEHIND DOOR.
- HIGH RESOLUTION SILVER PLATE GLASS MIRRORS FRONT, BACK OF DOOR AND BACK WALL.
- BACK WALL MIRROR FULLY SEALED.
- PACKED IN FOUR WALL (FOLDED DOUBLE WALL) CORRUGATION.

#### **MIRROR FINISHES:**

- FLAT POLISHED EDGE
- BEVELED EDGE

**OVERALL SIZE DIMENSION:** 21" WIDE X 30" HIGH X 6 5/8" DEEP

**ROUGH OPENING DIMENSION:** 20 3/8" WIDE X 29 3/8" HIGH X 5 1/2"

DEEP

**DOOR THICKNESS:** 1 3/16"